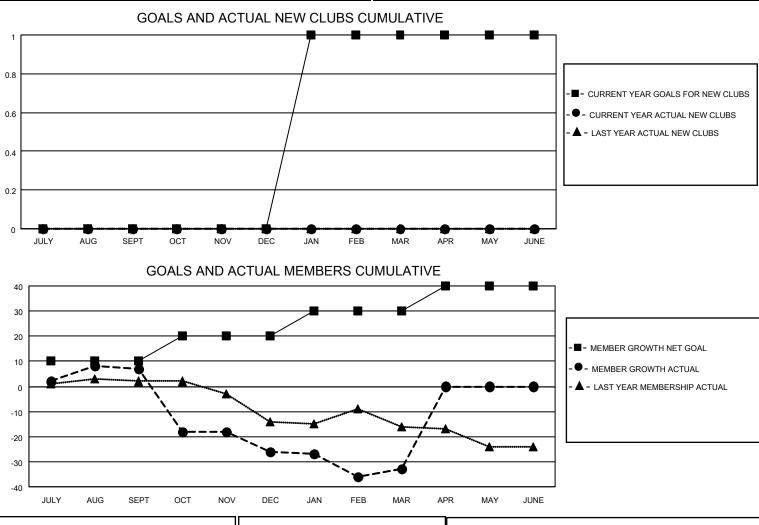

## LOCATION IOWA

**District 9 MC** 

Results as of: 3/31/2023

| Clubs                 |               |           |               | Members               |                        |                         |                                                    |
|-----------------------|---------------|-----------|---------------|-----------------------|------------------------|-------------------------|----------------------------------------------------|
| RESULTS FOR 2022-2023 |               |           |               | RESULTS FOR 2022-2023 |                        |                         |                                                    |
| QUARTER               | NEW CLUB GOAL | NEW CLUBS | DROPPED CLUBS | QUARTER MEM           | BER GROWTH NET<br>GOAL | MEMBER GROWTH<br>ACTUAL | DROPPED<br>MEMBERS ACTUAL<br>(including transfers) |
| JULY/AUG/SEPT         | 0             | 0         | 0             | JULY/AUG/SEPT         | 10                     | 17                      | 9                                                  |
| OCT/NOV/DEC           | 0             | 0         | 0             | OCT/NOV/DEC           | 10                     | 20                      | 51                                                 |
| JAN/FEB/MAR           | 1             | 0         | 1             | JAN/FEB/MAR           | 10                     | 44                      | 36                                                 |
| APR/MAY/JUNE          | 0             | 0         | 0             | APR/MAY/JUNE          | 10                     | 0                       | 0                                                  |